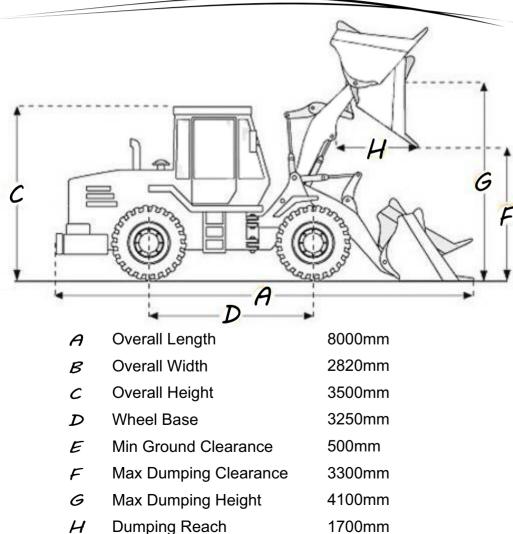

WUHLE CL9

Dimensions (mm):

Overall Length8000mmOverall Width2820mmOverall Height3500mmBucket Width3100mm

Head Office Wallmannsthal Offramp N1 North, Pretoria Office: +27 (0) 12 548 0263 Office: +27 (0) 12 004 2000 Email: sales@wuhlf.co.za Website: www.wuhlf.co.za