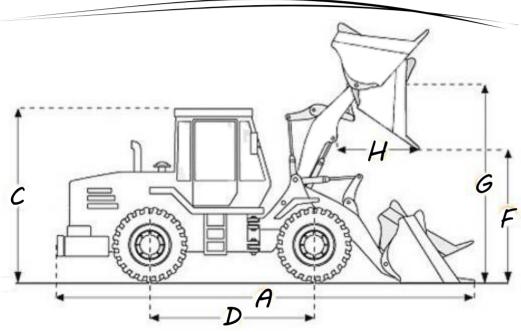

## Technical Data:

| A | Overall Length        | 6980mm |
|---|-----------------------|--------|
| B | Overall Width         | 2300mm |
| C | Overall Height        | 3080mm |
| D | Wheel Base            | 2600mm |
| E | Min Ground Clearance  | 470mm  |
| F | Max Dumping Clearance | 3150mm |
| G | Max Dumping Height    | 3800mm |
| Н | Dumping Reach         | 1440mm |