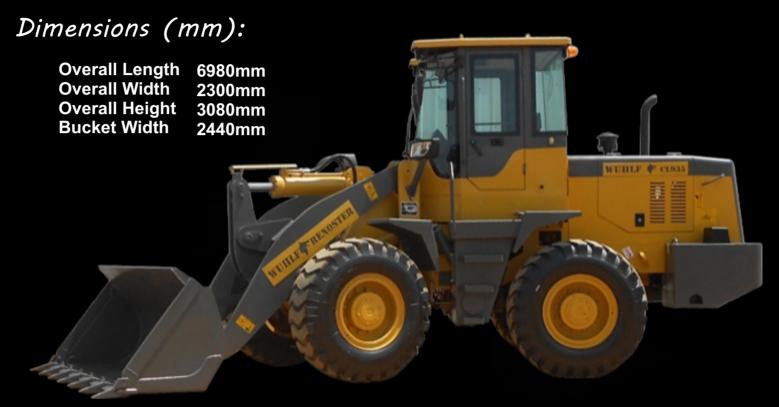

## Technical Data:

| A | Overall Length        | 6980mm |
|---|-----------------------|--------|
| B | Overall Width         | 2300mm |
| C | Overall Height        | 3080mm |
| D | Wheel Base            | 2600mm |
| E | Min Ground Clearance  | 470mm  |
| F | Max Dumping Clearance | 3150mm |
| G | Max Dumping Height    | 3800mm |
| Н | Dumping Reach         | 1440mm |