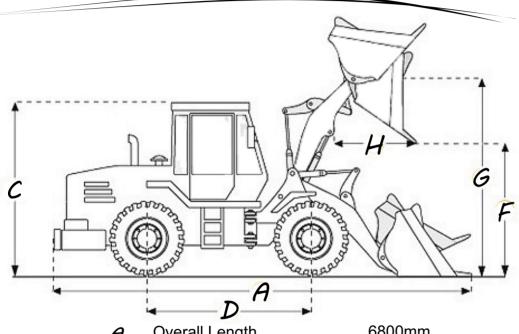

## Technical Data:

| A | Overall Length        | 6800mm |
|---|-----------------------|--------|
| В | Overall Width         | 2115mm |
| C | Overall Height        | 2990mm |
| D | Wheel Base            | 2625mm |
| E | Min Ground Clearance  | 460mm  |
| F | Max Dumping Clearance | 3500mm |
| G | Max Dumping Height    | 4170mm |
| Н | Dumping Reach         | 1360mm |