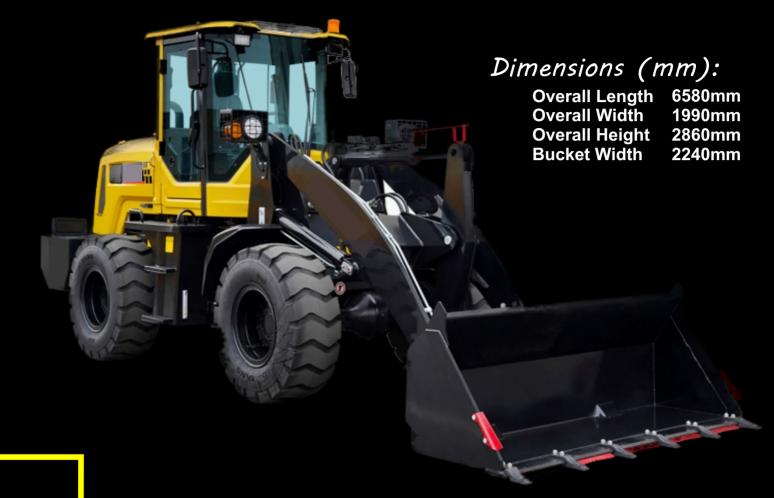

## Key Features

Bucket Size 1.0 m<sup>3</sup>

Engine Type: Yunnei 4102 Turbo • Rated Power: 76kW

Operating Weight: 5150kg • Tyre Size: 16/70 - 20

Quality without compromise

## ZA20 Front End Loader

| Specifications        | Rated Load<br>Bucket Capacity<br>Lifting Time<br>Min Turn Radius<br>Max Climbing Gradient | 2.0 Ton<br>1.0m³<br>4s<br>5000mm<br>30°         |
|-----------------------|-------------------------------------------------------------------------------------------|-------------------------------------------------|
| Engine                | Type<br>Rated Power<br>Model                                                              | 4cyl Diesel<br>76kw<br>Yunnei 4102 Turbo        |
| Tyres                 | Standard Size                                                                             | 16/70 - 20                                      |
| Transmission          | Туре                                                                                      | 265 Integral H/L Speed                          |
| Articulation          | Туре                                                                                      | Full Hydraulic Articulated<br>Steering Frame    |
| Working<br>Hydraulics | Lifting Time<br>Falling Time<br>Total Cycling Time                                        | 4s<br>3s<br>10s                                 |
| Brake System          | Operating Type<br>Brake Booster Pump                                                      | Mechanical Single Joystick<br>Two-Way Air Brake |