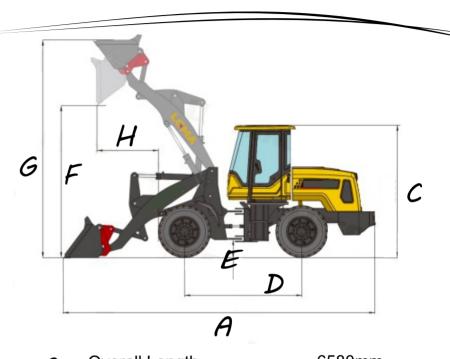

## Technical Data:

| A             | Overall Length       | 6580mm |
|---------------|----------------------|--------|
| B             | Overall Width        | 1990mm |
| C             | Overall Height       | 2860mm |
| $\mathcal{D}$ | Wheel Base           | 2520mm |
| E             | Min Ground Clearance | 330mm  |
| F             | Max Dumping Height   | 3480mm |
| G             | Max Lifting Height   | 4480mm |
| Н             | Max Dumping Distance | 1050mm |