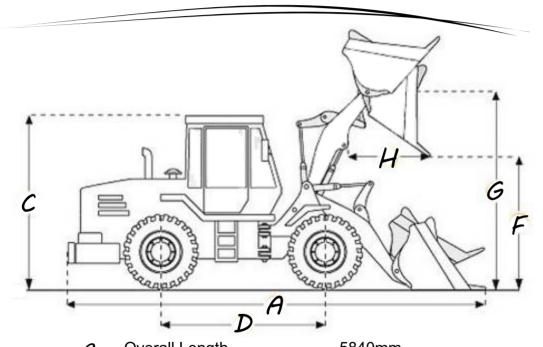

## Technical Data:

| A             | Overall Length        | 5840mm |
|---------------|-----------------------|--------|
| B             | Overall Width         | 1900mm |
| C             | Overall Height        | 2700mm |
| $\mathcal{D}$ | Wheel Base            | 2300mm |
| E             | Min Ground Clearance  | 355mm  |
| F             | Max Dumping Clearance | 3220mm |
| G             | Max Dumping Height    | 3775mm |
| Н             | Dumping Reach         | 1000mm |