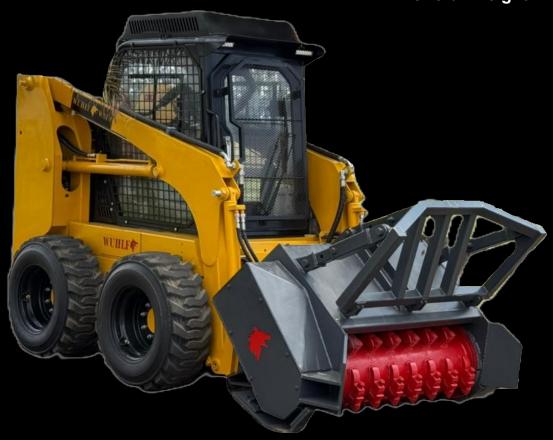

## **WUHLF 910 SKID STEER MULCHER**

**Locally Manufactured** 

Dimensions (mm):

Overall Length 3400mm Overall Width 1880mm Overall Height 2350mm

## Key Features

Engine Type: YCD4J22G • Rated Power: 85kW Operating Weight: 4500kg • Tyre Size: 12-16.5 Quality without compromise