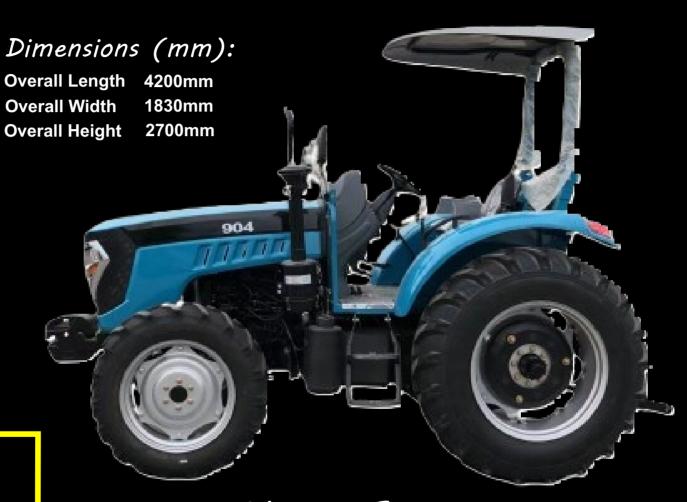

## 904 Tractor

## Technical Data:

| A | Overall Length       | 4200mm |
|---|----------------------|--------|
| В | Overall Width        | 1830mm |
| C | Overall Height       | 2700mm |
| D | Wheel Base           | 2100mm |
| F | Min Ground Clearance | 370mm  |