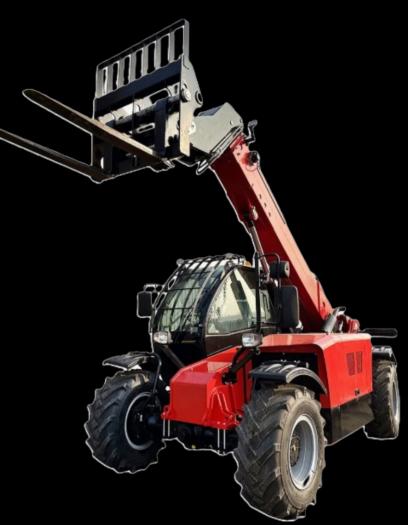

## TH735 Telehandler

#### Dimensions (mm):

Overall Length 5230mm
Overall Width 2200mm

Overall Height 2300mm

Lifting Height 7000mm



### Key Features

Engine Type: Yuchai YCD4M22T-105 • Rated Power: 77kW

Operating Weight: 8300kg • Tyre Size: 16/70-20 Quality without compromise

Head Office
Wallmannsthal Offramp
N1 North, Pretoria
Office: +27 (0) 12 548 026

Office: +27 (0) 12 548 0263 Office: +27 (0) 12 004 2000 Email: sales@wuhlf.co.za Website: www.wuhlf.co.za

# TH735 TELEHANDLER

#### Technical Data:

| A | Overall Length       | 5230mm |
|---|----------------------|--------|
| В | Overall Width        | 2200mm |
| C | Overall Height       | 2300mm |
| D | Wheel Base           | 3050mm |
| E | Min Ground Clearance | 350mm  |
| F | Max Reach            | 3380mm |
| G | Max Lift Height      | 7000mm |



| Specifications  | Rated Load<br>Max Climbing Gradient<br>Min Turning Radius<br>Wheel Track