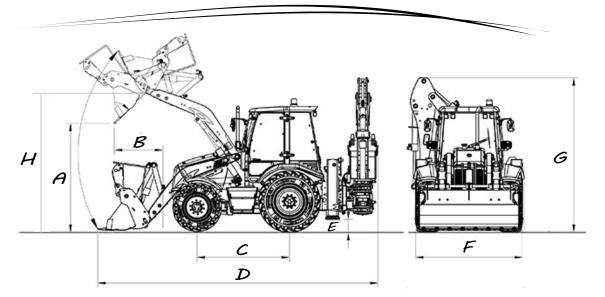

## Technical Data:

| A             | Maximum Dump Clearance | 2610mm |
|---------------|------------------------|--------|
| $\mathcal{B}$ | Dumping Reach          | 1062mm |
| C             | Wheel Base             | 2200mm |
| D             | Overall Length         | 5919mm |
| E             | Min Ground Clearance   | 370mm  |
| F             | Overall Width          | 2300mm |
| ç;            | Overall Height         | 3460mm |
| Н             | Max Dumping Height     | 3400mm |