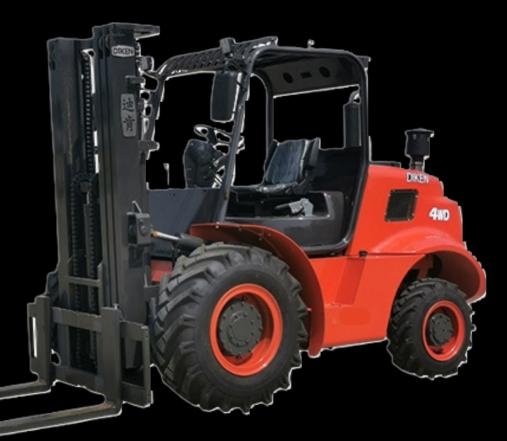

## DK35 4x4 Rough Terrain Forklift

Dimensions (mm):

Overall Length 3300mm Overall Width 1760mm Overall Height 2380mm

Head Office Wallmannsthal Offramp N1 North, Pretoria

Office: +27 (0) 12 548 0263 Office: +27 (0) 12 004 2000 Email: sales@wuhlf.co.za Website: www.wuhlf.co.za

## Key Features

Permanent 4x4 • Rated Load 3500kg

Engine Type: YN4A055-30CR • Rated Power: 40kW Operating Weight: 5550kg • Tyre Size: 14-17.5 / 10-16.5

Quality without compromise

## DK35 4x4 Rough Terrain Forklift

| Specifications        | Rated Load<br>Fork Length<br>Lifting Time<br>Max Turn Radius<br>Max Climbing Gradient | 3.5 Ton<br>1220mm<br>400mm/s<br>3500mm<br>30° |
|-----------------------|---------------------------------------------------------------------------------------|-----------------------------------------------|
| Engine                | Type<br>Rated Power<br>Model                                                          | 4cyl Diesel<br>40kw<br>YN4A055-30CR           |
| Tyres                 | Front Tyre Size<br>Rear Tyre Size                                                     | 14-17.5<br>10-16.5                            |
| Transmission          | Туре                                                                                  | Hydrodynamic                                  |
| Articulation          | Туре                                                                                  | Full Hydraulic Articulated<br>Steering Frame  |
| Working<br>Hydraulics | Lifting Speed<br>Lowering Speed                                                       | 400mm/s<br>420mm/s                            |
| Tank Capacities       | Fuel Tank                                                                             | 100 ℓ                                         |
| Travel Speed          | Max Speed                                                                             | 30km/ph                                       |
|                       |                                                                                       |                                               |