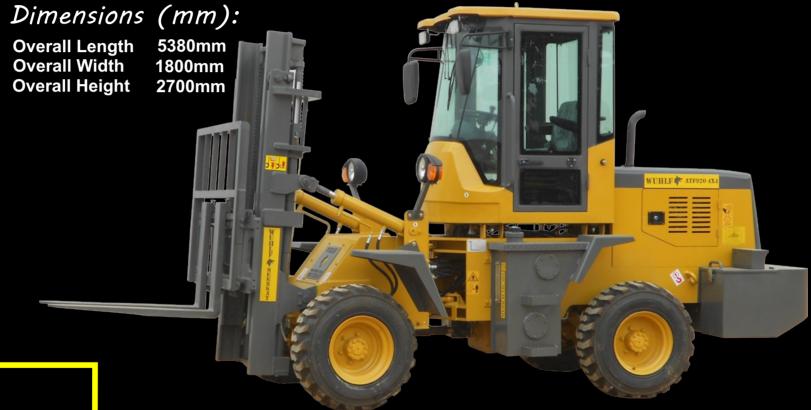

## ATF25 Meerkat Off-Road Forklift

## Technical Data:

| Overall Length               | 5380mm  |
|------------------------------|---------|
| Overall Length Without Forks | 4310mm  |
| Overall Width                | 1800mm  |
| Overall Height               | 2700mm  |
| Min Ground Clearance         | 240mm   |
| Max Lifting Height           | 4000mm  |
| Wheel Base                   | 2120mm  |
| Lifting Speed                | 600mm/s |